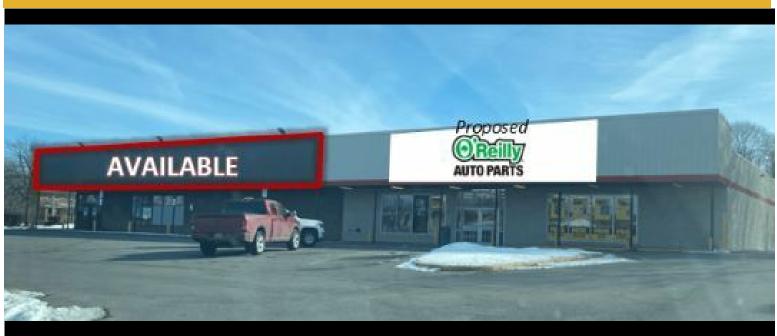

End cap space Will divide to suit Tremendous visibility Traffic counts: 10,622 VPD Adjacent to proposed O'Reilly Auto Parts

| Basic Information |            |
|-------------------|------------|
| Price:            | Negotiable |
| Property Type:    | Retail     |
| Available Space:  | 20000.0 SF |
| REB Listing ID:   | COM449     |