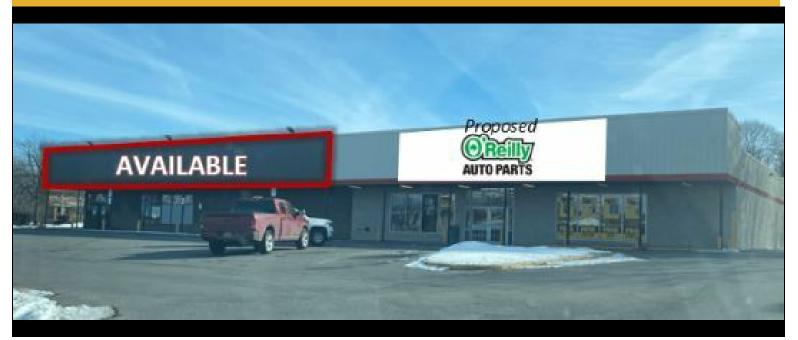

For Lease - 1503 Genesee St - Negotiable Price 1503 Genesee St, Utica, New York 13501

## Description

End cap space Will divide to suit Tremendous visibility Traffic counts: 10,622 VPD Adjacent to proposed O'Reilly Auto Parts

Price: Negotiable
Property Type: Retail
Available Space: 20000.0 SF