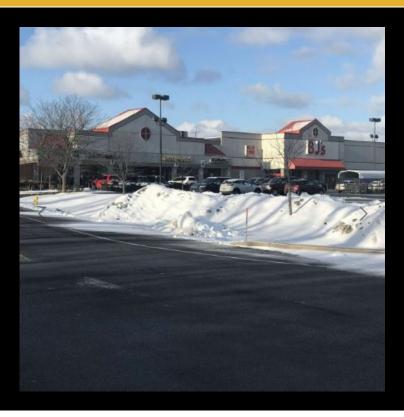

## **Description**

BJ's Plaza is located in Batavia's prime retail market. Across from Batavia Downs and easy to access from the NYS Thruway, this site is ideally situated to serve the local community and many visitors to this area. Now available: up to 8,248 SF For LeaseInline space adjacent to BJ's Wholesale ClubSignalized intersectionHighly visible signageAcross from Batavia Downs, a popular racetrack, gaming & Downs; hotel complexAcross from Walmart1.5-mile easy drive from NYS Thruway Exit 48Zoning: Commercial District