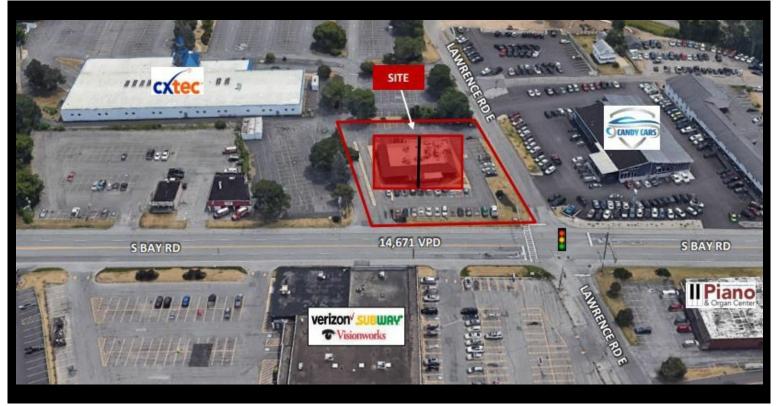

## **Description**

» Excellent corner location at signalized intersection ofLawrence Road East & Day Road, situated in the heartof the retail corridor in North Syracuse» Just 0.2 miles from the Syracuse International Airportentrance» Multiple points of ingress/egress with access from bothLawrence Road E and S Bay Road» Excellent visibility, pylon signage & Day Road» Excellent visibility pylon signa

**Basic Information** 

Price: Negotiable

Property Type: Retail

Available Space: 2500.0 SF Lot Size: 0.77 Acres

REB Listing ID: COM454

**Details** 

**Listing Details** 

Lot Size: 0.77 Acres