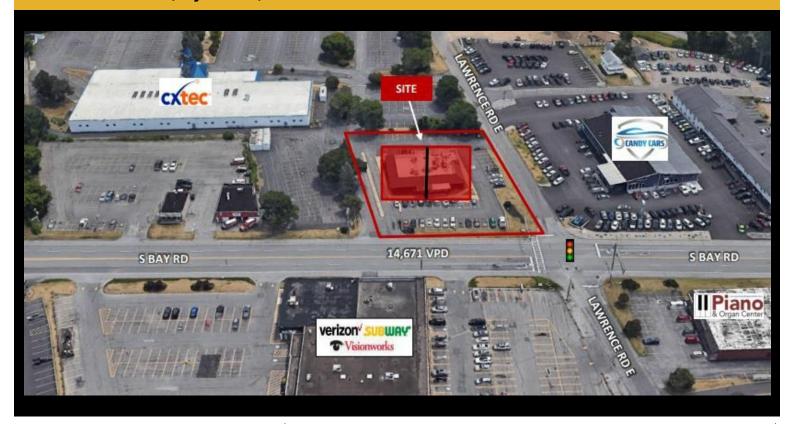

## **Description**

» Excellent corner location at signalized intersection ofLawrence Road East & Day Road, situated in the heartof the retail corridor in North Syracuse» Just 0.2 miles from the Syracuse International Airportentrance» Multiple points of ingress/egress with access from bothLawrence Road E and S Bay Road» Excellent visibility, pylon signage & Day Road» Excellent visibility & Day Road» Excellent visibi