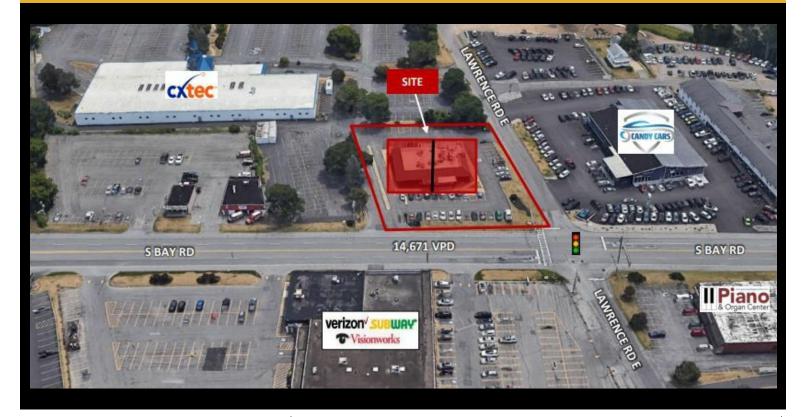

## Description

» Excellent corner location at signalized intersection ofLawrence Road East & amp; amp; S Bay Road, situated in the heartof the retail corridor in North Syracuse» Just 0.2 miles from the Syracuse International Airportentrance» Multiple points of ingress/egress with access from bothLawrence Road E and S Bay Road» Excellent visibility, pylon signage & amp; ample parking» Conveniently located just 0.26 miles from Interstate 81