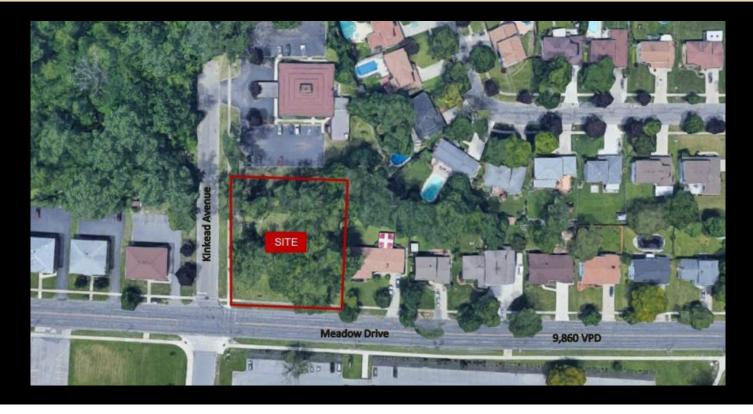

## Description

» Prime one-acre vacant lot located directly acrossthe street from North Tonawanda High School andMid City Plaza» Zoning is RC-Residential-Commercial» Multiple potential uses including medical or professionaloffice» Landlord would consider build to suit opportunities