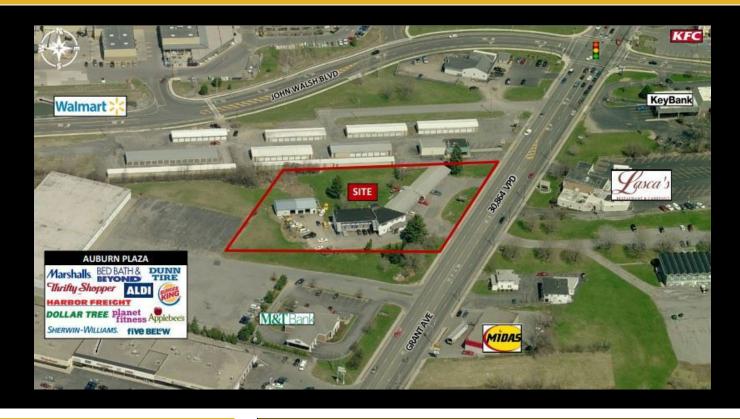

## For Sale OR For Lease - 255 Grant Ave - Negotiable Price 255 Grant Ave, Auburn, New York 13021

## Description

• Busiest retail corridor in Auburn,located in the heart of the FingerLakes Region• Adjacent to Auburn Plaza(Marshalls, Aldi, Bed Bath & amp;amp;Beyond, Planet Fitness, HarborFreight, Dollar Tree & amp;amp; more)• High traffic counts: 30,864 VPD• Highway Commercial Zoning

| Basic Information |            | Details   |               |  |
|-------------------|------------|-----------|---------------|--|
| Price:            | Negotiable | Li        | sting Details |  |
| Property Type:    | Land       | Lot Size: | 1.72 Acres    |  |
| Available Space:  | 74923.2 SF |           |               |  |
| Lot Size:         | 1.72 Acres |           |               |  |
| REB Listing ID:   | COM457     |           |               |  |