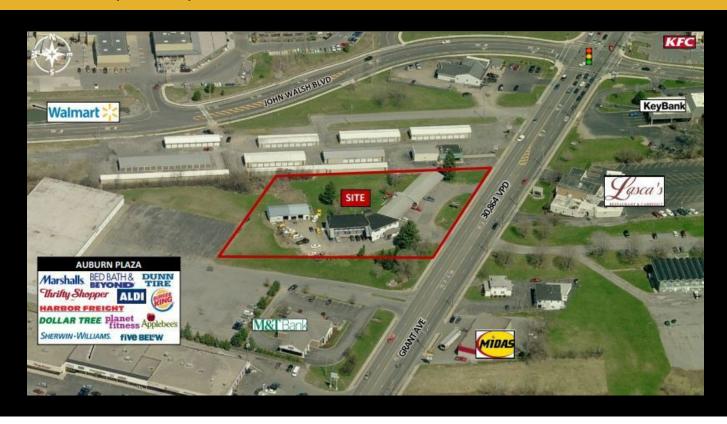

## **Description**

• Busiest retail corridor in Auburn,located in the heart of the FingerLakes Region• Adjacent to Auburn Plaza(Marshalls, Aldi, Bed Bath & Dellamp; Beyond, Planet Fitness, HarborFreight, Dollam Tree & Dellamp; more)• High traffic counts: 30,864 VPD• Highway Commercial Zoning

**Basic Information** 

1.72 Acres

Price: Negotiable

Property Type: Land

Lot Size:

Available Space: 74923.2 SF

REC Listing ID: COM457

Details

**Listing Details** 

Lot Size: 1.72 Acres

<sup>\*</sup>No warranty or representation, express or implied, is made to the accuracy or completeness of the information contained herein, and same is submitted subject conditions, withdrawal without notice, and to any special listing conditions imposed by the property owner(s). As applicable, we make no representation as to the condition of the property (or properties) in question.