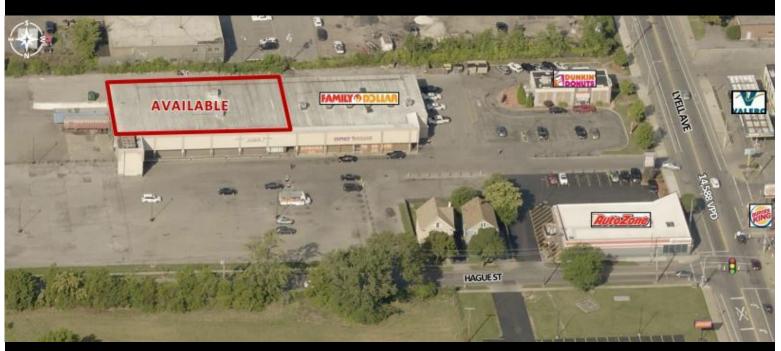

For Lease - 569 571 Lyell Ave - Negotiable Price 569 571 Lyell Ave, Rochester, New York 14606

## **Description**

• Formerly Save-a-Lot • Highly visible signage • Strong co-tenants, including Family Dollar, AutoZone & Dunkin Donuts • Plenty of parking • Population over 20,000 within 1 mile • Over 14,500 cars per day on Lyell Avenue

| Price:            | Negotiable      |
|-------------------|-----------------|
| Property Type:    | Retail          |
| Property Subtype: | Shopping Center |
| Available Space:  | 16500.0 SF      |
| REB Listing ID:   | COM458          |