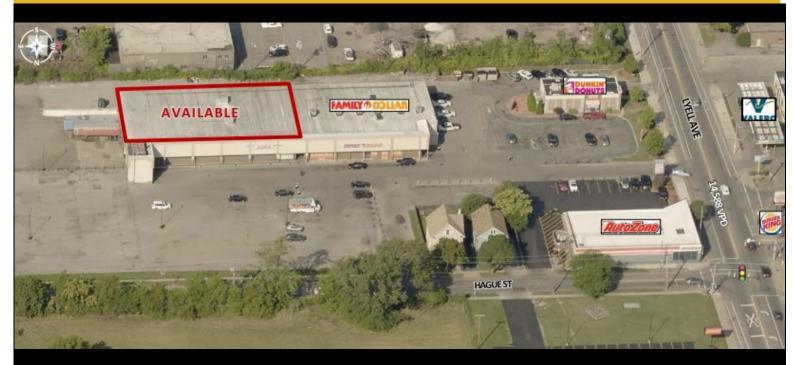

For Lease - 569 571 Lyell Ave - Negotiable Price 569 571 Lyell Ave, Rochester, New York 14606

## **Description**

• Formerly Save-a-Lot • Highly visible signage • Strong co-tenants, including Family Dollar, AutoZone & Dunkin Donuts • Plenty of parking • Population over 20,000 within 1 mile • Over 14,500 cars per day on Lyell Avenue

| Price:            | Negotiable      |  |
|-------------------|-----------------|--|
| Property Type:    | Retail          |  |
| Property Subtype: | Shopping Center |  |
| Available Space:  | 16500.0 SF      |  |
| REC Listing ID:   | COM458          |  |