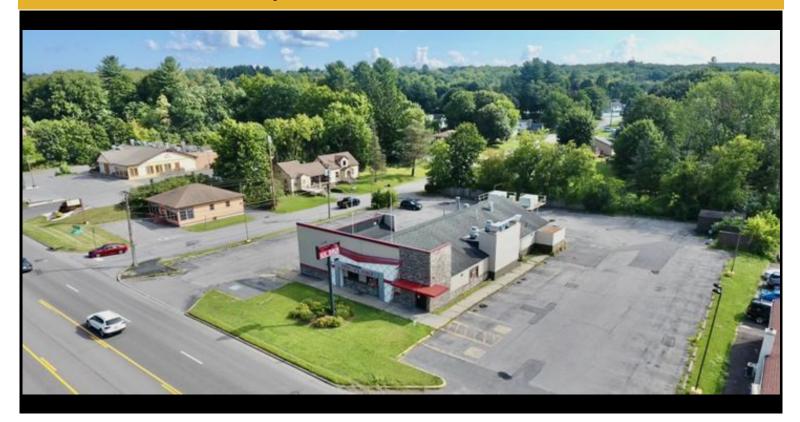

# For Lease - 1225 State Fair Boulevard - \$21,797.33/Month or \$0.67/SF/Month 1225 State Fair Boulevard, Syracuse, New York 13209

#### Description

 $32,696 \pm$  SF dry warehouse building within the Solvay Electric Jurisdiction, offering below market electric rates. 1200-amp service, ceiling height varies  $10'-28' \pm$ , 1 drive-in and 2 dock level doors, additional land offers expansion opportunity.

| Basic In          | formation                |
|-------------------|--------------------------|
| Lease Price:      | \$0.67                   |
| Property Type:    | Retail                   |
| Property Subtype: | Freestanding<br>Building |
| Available Space:  | 32696.0 SF               |
| Lot Size:         | 2.0 Acres                |
| REB Listing ID:   | COM460                   |