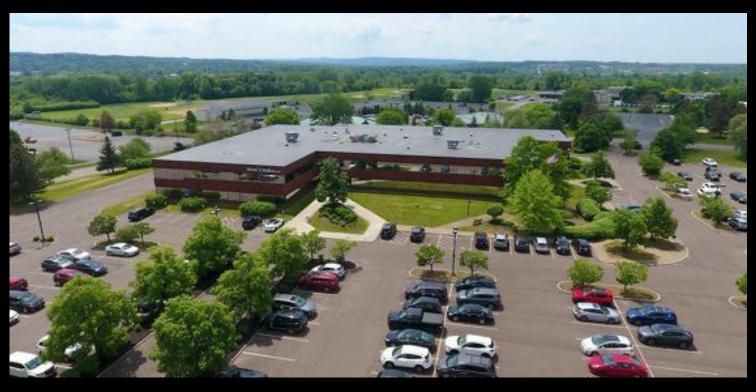

## For Lease - 125 Business Park Drive - \$2,166.67/Month or \$1.67/SF/Month 125 Business Park Drive, Utica, New York 13502

## **Description**

All suites located on the first floor within the Utica Business Park. Close proximity to Slocum Dickson, St. Luke's Hospital, and Utica University. Landlord will sub-divide and build to suit. NNN: Landlord.

## Basic Information Lease Price: \$1.67 Property Type: Mixed Use Available Space: 1300.0 SF Lot Size: 8.25 Acres REB Listing ID: COM464

| Details         |            |  |  |
|-----------------|------------|--|--|
| Listing Details |            |  |  |
| Lot Size:       | 8.25 Acres |  |  |
| Parking Spaces: | 386        |  |  |