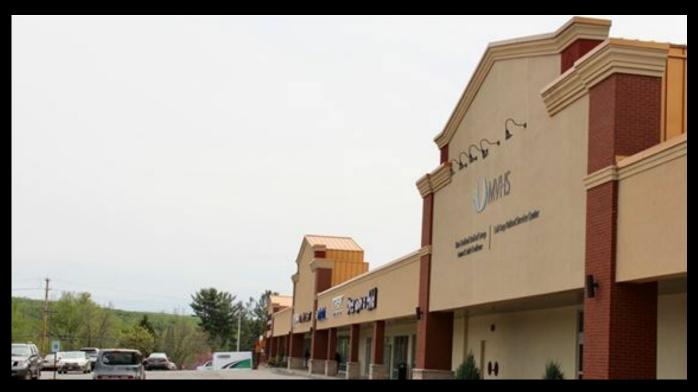

## **Description**

Crossroads Plaza is situated at the crossroads of Middle Settlement Road and Seneca Turnpike with close proximity to Commercial Drive. Co-tenancy with MVHS Medical Group, Plato's Closet, Once Upon a Child, Papa Johns & World. High traffic and visibility. Out parcel available. NNN \$3.39.

## Basic InformationLease Price:\$0.92Property Type:RetailAvailable Space:2000.0 SF

COM467

**REB Listing ID:** 

**Listing Details**Parking Spaces: 400

\*No warranty or representation, express or implied, is made to the accuracy or completeness of the information contained herein, and same is submitted subject conditions, withdrawal without notice, and to any special listing conditions imposed by the property owner(s). As applicable, we make no representation as to the condition of the property (or properties) in question.