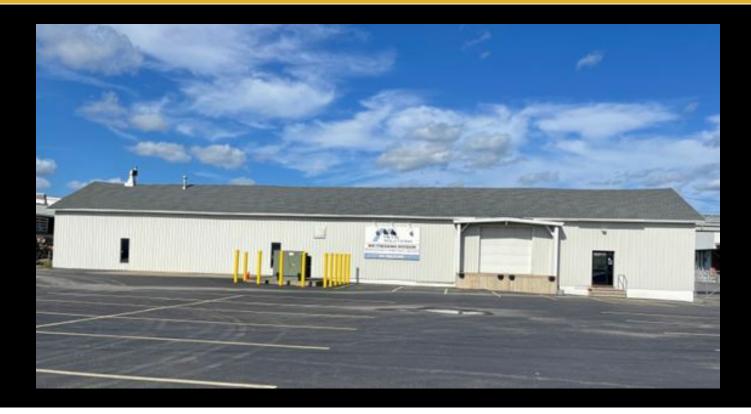

# For Lease - 75 Wurz Avenue - \$3,600.00/Month or \$0.50/SF/Month 75 Wurz Avenue, Utica, New York 13502

#### Description

7,200 ± SF warehouse space available for lease. One loading dock. Located in light industrial zoning district and 1/4 mile of NYS Thruway Exit 31. \$1.50 NNN.

| Basic Information |                          | Details         |            |  |
|-------------------|--------------------------|-----------------|------------|--|
| Lease Price:      | \$0.50                   | Listi           | ng Details |  |
| Property Type:    | Industrial/Wareho<br>use | Parking Spaces: | 48         |  |
| Available Space:  | 7200.0 SF                |                 |            |  |
| REB Listing ID:   | COM469                   |                 |            |  |