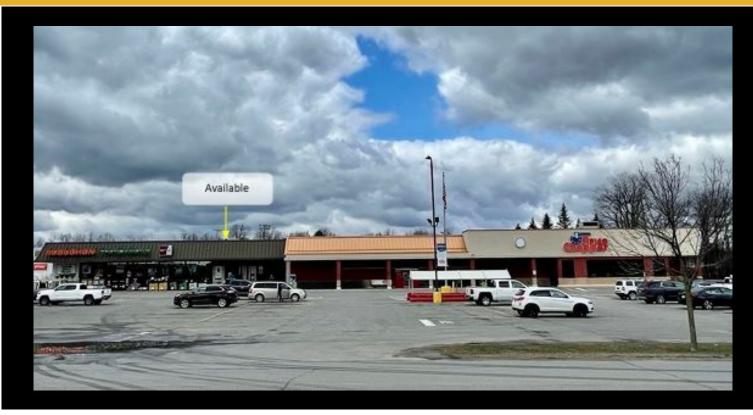

## For Lease - 62 High Street - Negotiable Price 62 High Street, Carthage, New York 13619

## **Description**

In-line space located on NYS Route 26 in Price Chopper Plaza. Excellent visibility and location. Area retailers include Aldi, McDonald's, Family Dollar, Dunkin Donuts, Stewart's Shops, Walgreens, Advanced Auto, NAPA and Pizza Hut. Conveniently located 7 miles from Fort Drum.