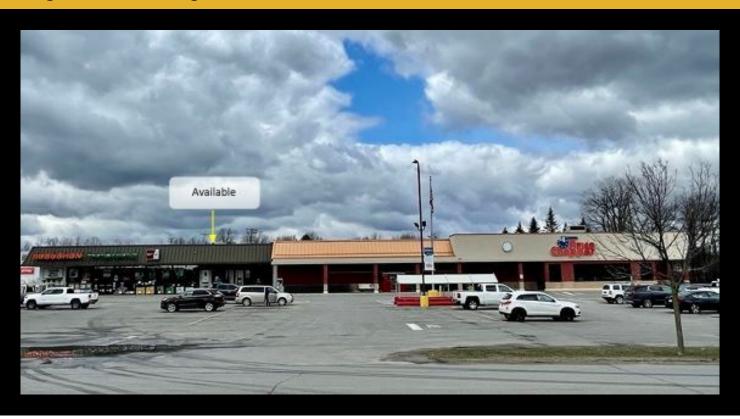

## **Description**

In-line space located on NYS Route 26 in Price Chopper Plaza. Excellent visibility and location. Area retailers include Aldi, McDonald's, Family Dollar, Dunkin Donuts, Stewart's Shops, Walgreens, Advanced Auto, NAPA and Pizza Hut. Conveniently located 7 miles from Fort Drum.

**Basic Information**Price: Negotiable

Property Type: Retail

Available Space: 5282.0 SF REC Listing ID: COM473

Details

**Listing Details** 

Parking Spaces: 200

\*No warranty or representation, express or implied, is made to the accuracy or completeness of the information contained herein, and same is submitted subject conditions, withdrawal without notice, and to any special listing conditions imposed by the property owner(s). As applicable, we make no representation as to the condition of the property (or properties) in question.