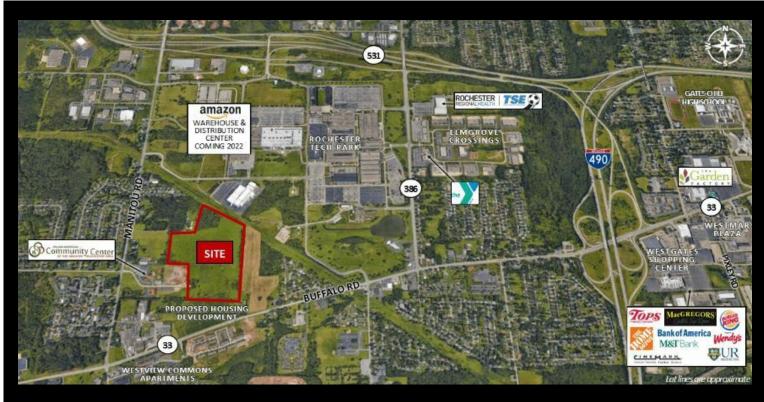

## **Description**

In the center of one of Rochester's premier industrial & technology business hubsAdjacent to new Amazon warehouse & distribution facility with expected delivery of September 2022General Industrial ZoningJust 1 Mile from Route 531 and 2 miles from I-490Minutes from grocery shopping, restaurants, banks, fitness, medical care and more