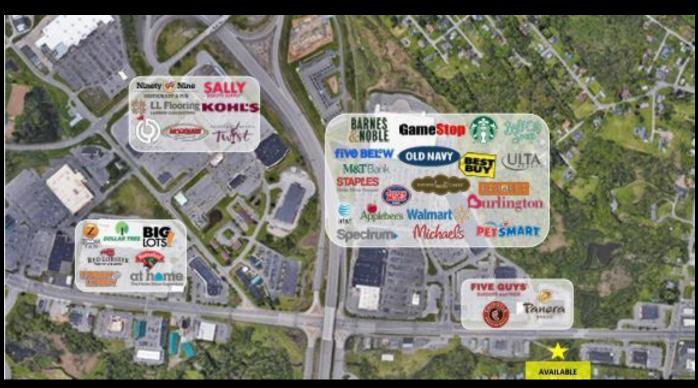

## **Description**

Development site located in the heart of the retail district next to 7 Brew Drive-thru Coffee and across from Consumer Square at a traffic-controlled intersection. Major retailers include Walmart, Barnes & Doble, Panera Bread, Best Buy, T.J. Maxx, PetSmart, Five Below, Starbucks, Five Guys, Applebee's and many more.