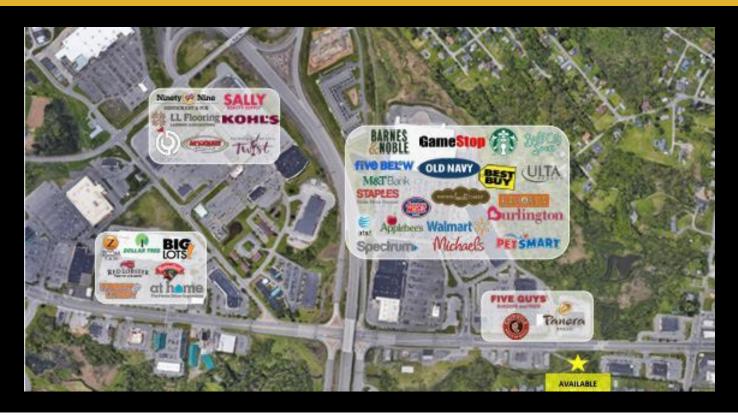

## **Description**

Development site located in the heart of the retail district next to 7 Brew Drive-thru Coffee and across from Consumer Square at a traffic-controlled intersection. Major retailers include Walmart, Barnes & Doble, Panera Bread, Best Buy, T.J. Maxx, PetSmart, Five Below, Starbucks, Five Guys, Applebee's and many more.