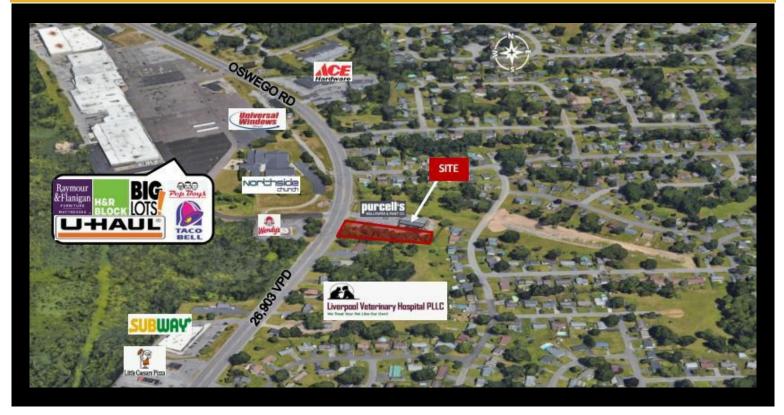

## Description

» Developmentopportunity withmultiple potentialuses in Neighborhood Commercial zoning» Within close proximity to popular retailers suchas Big Lots, Raymour & amp;amp; Flanigan & amp;amp; Wendy's» Less than one mile from Liverpool High School & amp;amp;2 miles from Bryan & amp;amp; Stratton College (NorthSyracuse campus) with a total enrollment of 542» Excellent visibility & amp;amp; traffic counts over 26,903