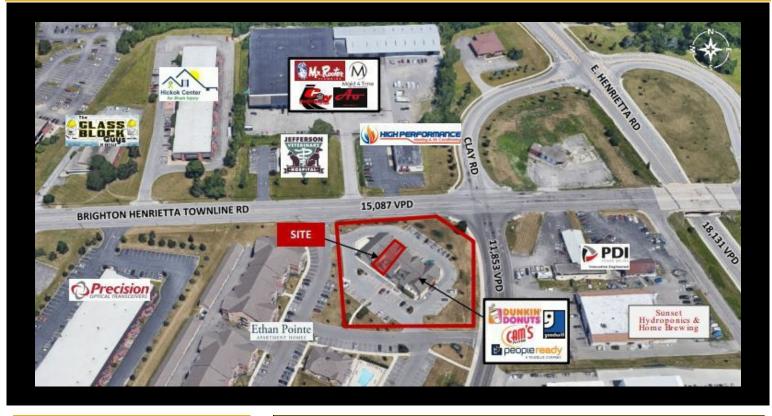

## » Plaza constructed in 2015» Excellent visibility, signage & amp; ample parking (approximately 27spaces)» West corner of Brighton Henrietta Townline Road & amp; amp; Clay Road» Approximately 0.8 miles from Monroe Community College» Less than 0.56 miles to I-390