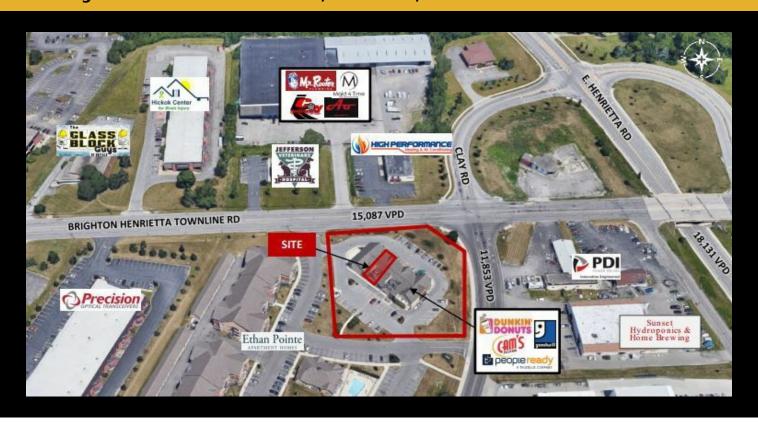

## **Description**

» Plaza constructed in 2015» Excellent visibility, signage & Eamp; ample parking (approximately 27spaces)» West corner of Brighton Henrietta Townline Road & Eamp; Clay Road» Approximately 0.8 miles from Monroe Community College» Less than 0.56 miles to I-390