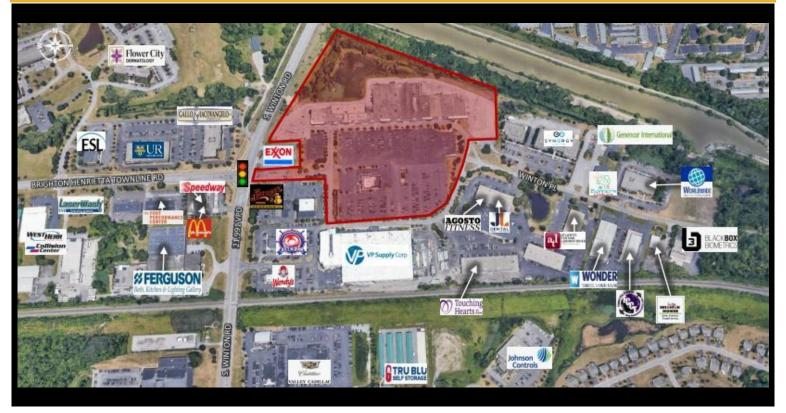

### **Description**

» Conveniently located 1 mile from I-590 & Damp; amp; I-390» Signalized access & Damp; ample parking» Just 2.3 miles from the bustling retail corridor on Defferson Rd.» High Traffic Counts: 21,999 VPD on S. Winton Rd.