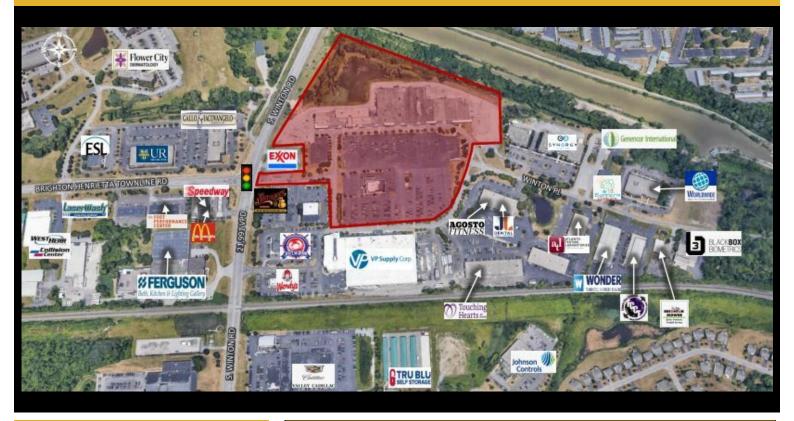

## For Lease - 3450 Winton PI - Negotiable Price 3450 Winton PI, Rochester, New York 14623

## **Description**

» Conveniently located 1 mile from I-590 & Damp; amp; I-390» Signalized access & Damp; ample parking» Just 2.3 miles from the bustling retail corridor on Defferson Rd.» High Traffic Counts: 21,999 VPD on S. Winton Rd.