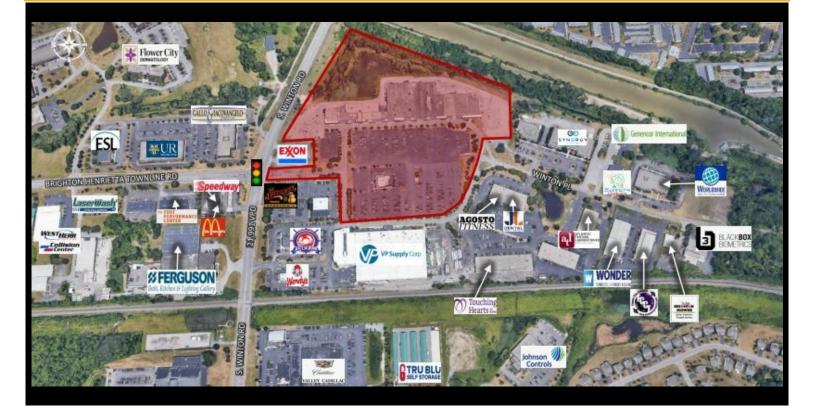

## For Lease - 3450 Winton PI - Negotiable Price 3450 Winton PI, Rochester, New York 14623

## » Conveniently located 1 mile from I-590 & I-390» Signalized access & ample parking» Just 2.3 miles from the bustling retail corridor onJefferson Rd.» High Traffic Counts: 21,999 VPD on S. Winton Rd.