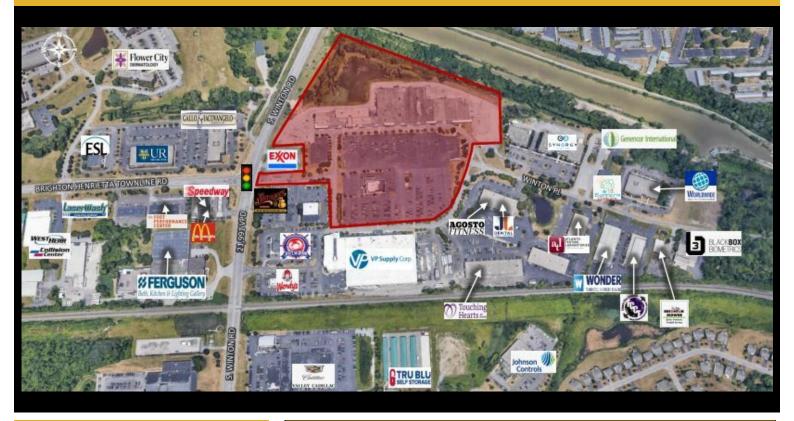

## **Description**

» Conveniently located 1 mile from I-590 & Damp; amp; I-390» Signalized access & Damp; ample parking» Just 2.3 miles from the bustling retail corridor on Defferson Rd.» High Traffic Counts: 21,999 VPD on S. Winton Rd.