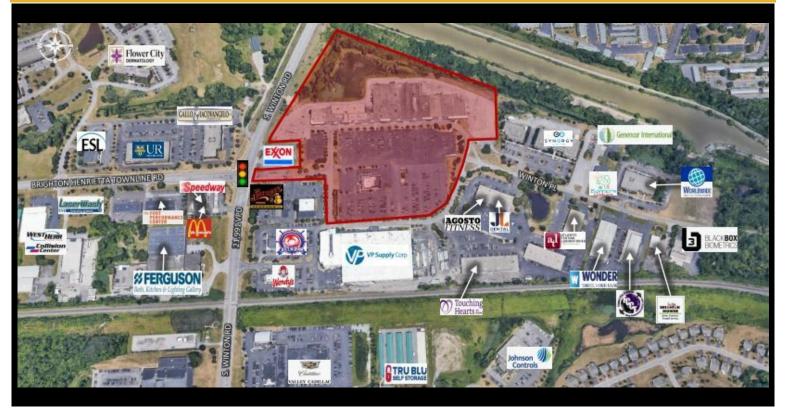

## **Description**

» Conveniently located 1 mile from I-590 & Damp; amp; I-390» Signalized access & Damp; ample parking» Just 2.3 miles from the bustling retail corridor on Defferson Rd.» High Traffic Counts: 21,999 VPD on S. Winton Rd.