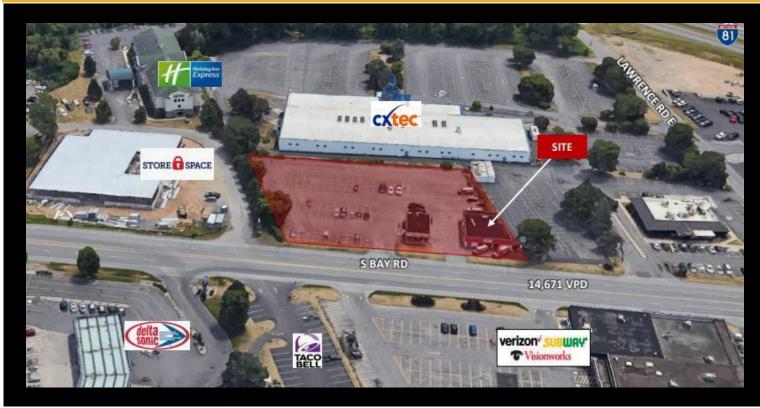

## For Lease - 5406 South Bay Rd - Negotiable Price 5406 South Bay Rd, Syracuse, New York 13212

## **Description**

» Prime location at signalized intersection of Lawrence Road East & amp; amp; S Bay Road, situated in the heart of the retail corridor in North Syracuse» Just 0.2 miles from the Syracuse International Airport entrance» Excellent visibility & amp; amp; pylon signage» Conveniently located just 0.26 miles from Interstate 81

**Basic Information** 

1.25 Acres

Price: Negotiable

Property Type: Land

Lot Size:

Available Space: 54450.0 SF

REB Listing ID: COM488

**Details** 