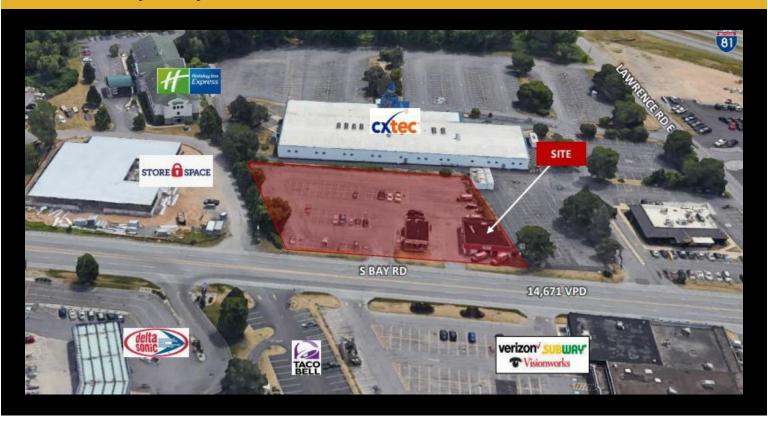

## **Description**

» Prime location at signalized intersection of Lawrence Road East & Day Road, situated in the heart of the retail corridor in North Syracuse» Just 0.2 miles from the Syracuse International Airport entrance» Excellent visibility & Day Bay Bay Syracuse Conveniently located just 0.26 miles from Interstate 81

**Basic Information** 

1.25 Acres

Price: Negotiable

Property Type: Land

Lot Size:

Available Space: 54450.0 SF

REC Listing ID: COM488

Details