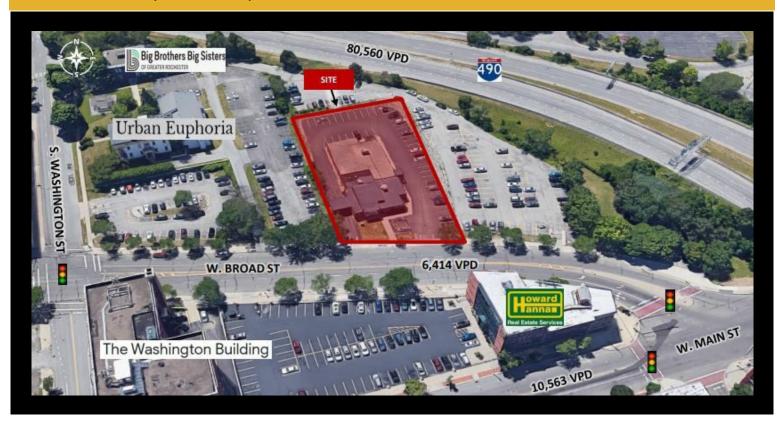

## **Description**

» Multiple private offices & Difference rooms with ample parking» Conveniently located in City's main business corridor in the heart of downtown Rochester just south of historic Corn Hill Neighborhood» Close proximity to Interstate 490, approximately 0.20 miles & Difference rooms with ample parking» Rochester just south of historic Corn Hill Neighborhood» Close proximity to Interstate 490, approximately 0.20 miles & Difference rooms with ample parking» Rochester just south of historic Corn Hill Neighborhood» Close proximity to Interstate 490, approximately 0.20 miles & Difference rooms with ample parking» Rochester just of downtown Rochester just south of historic Corn Hill Neighborhood» Close proximity to Interstate 490, approximately 0.20 miles & Difference rooms with ample parking» Rochester just south of historic Corn Hill Neighborhood» Close proximity to Interstate 490, approximately 0.20 miles & Difference rooms with ample parking» Rochester just south of historic Corn Hill Neighborhood» Close proximity to Interstate 490, approximately 0.20 miles & Difference rooms with ample parking» Rochester just south of historic Corn Hill Neighborhood» Close proximity to Interstate 490, approximately 0.20 miles & Difference rooms with a parking proximately 0.20 miles & Difference rooms with a parking proximately 0.20 miles & Difference rooms with a parking proximately 0.20 miles & Difference rooms with a parking proximately 0.20 miles & Difference rooms with a parking proximately 0.20 miles & Difference rooms with a parking proximately 0.20 miles & Difference rooms with a parking proximately 0.20 miles & Difference rooms with a parking proximately 0.20 miles & Difference rooms with a parking proximately 0.20 miles & Difference rooms with a parking proximately 0.20 miles & Difference rooms with a parking proximately 0.20 miles & Difference rooms with a parking proximately 0.20 miles & Difference rooms with a parking proximately 0.20 miles & Difference rooms with a parking proximately 0.20 miles & Difference rooms with