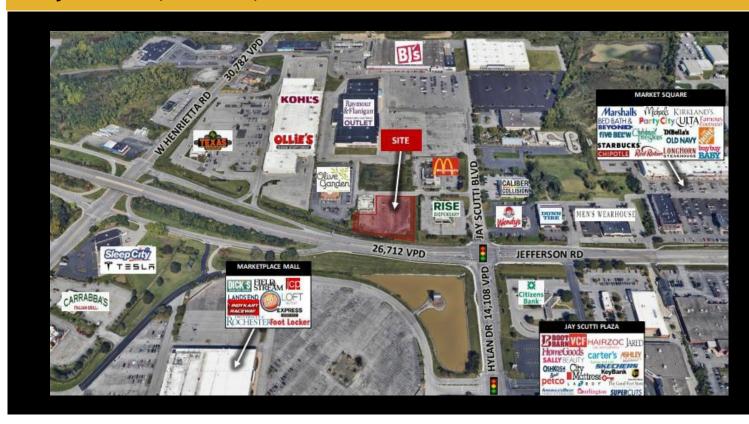

#### **Description**

» Traffic light access via Jay Scutti Blvd» Prime location in the heart of the Henrietta retailcorridor with major retailers including Wegmans,HomeGoods, Walmart Superstore and Target» High Traffic Counts: 26,712 VPD on Jefferson Rd» Excellent visibility/signage