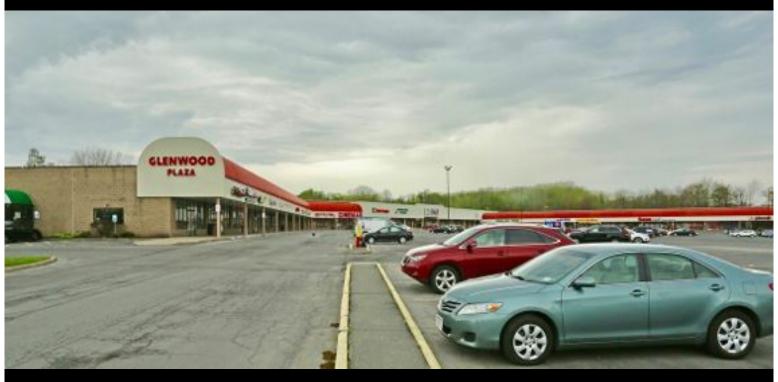

## Description

Glenwood Plaza is a large multi-tenant shopping center located at the signalized intersection of NYS Routes 5 & Dollar, Tree and Advanced Auto Parts. Located in the heart on Oneida's retail corridor with entrances on Route 5 and 46. \$3.79 NNN.