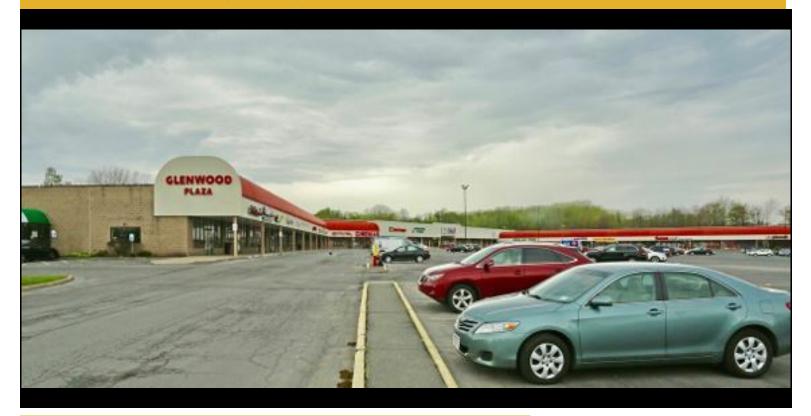

## Description

Glenwood Plaza is a large multi-tenant shopping center located at the signalized intersection of NYS Routes 5 & Dollar, Tree and Advanced Auto Parts. Located in the heart on Oneida's retail corridor with entrances on Route 5 and 46. \$3.79 NNN.