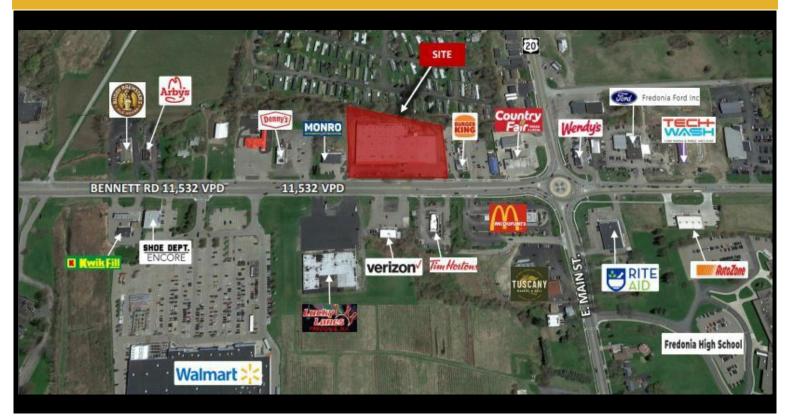

## **Description**

» Co-tenants include O'Reilly Auto Parts, Firehouse Subs, Liquor Store & Dozone Smoke Shop» Conveniently located right off round-about exit of Bennett Rd. E. Main Street & Dozone & Excellent visibility, pylon signage & Dozone; ample parking 2 miles from SUNY Fredonia campus with totalenrollment of 3,236 students