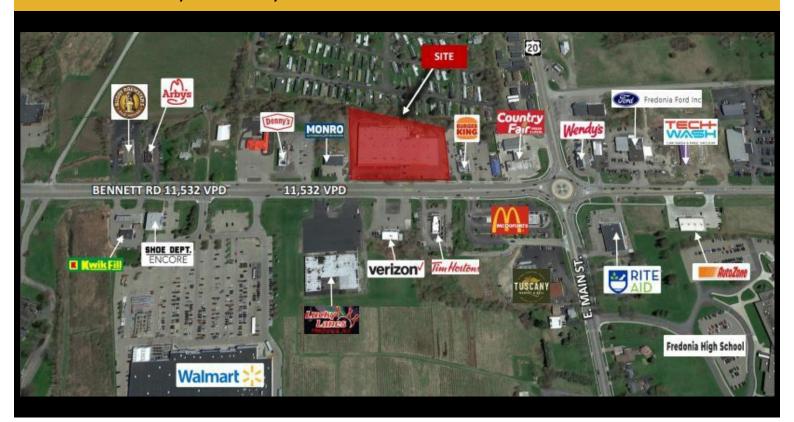

## **Description**

» Co-tenants include O'Reilly Auto Parts, Firehouse Subs, Liquor Store & Dozone Smoke Shop» Conveniently located right off round-about exit of Bennett Rd. E. Main Street & Dozone & Excellent visibility, pylon signage & Dozone; ample parking and 2 miles from SUNY Fredonia campus with totalenrollment of 3,236 students