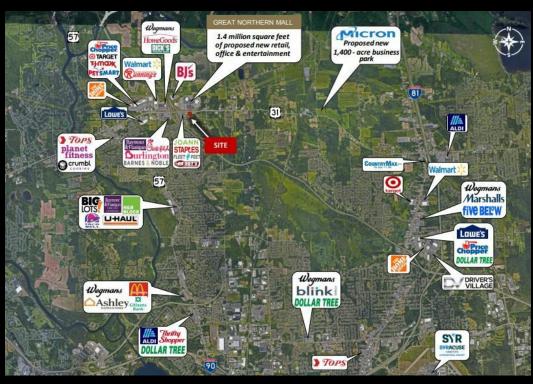

## **Description**

»Prime opportunity in the growing market of Clay, NY » Directly across from Great Northern Mall redevelopment project - \$1 billion investment on 215 acres poised totransform the area » Located 3 miles West from Micron's \$100 billion dollar, 1,400 - acre semiconductor facility at White Pines Commerce Park » Located on State Route 31 with 19,117 VPD & Directly across from Great Northern Mall redevelopment project - \$1 billion investment on 215 acres poised totransform the area » Located 3 miles West from Micron's \$100 billion dollar, 1,400 - acre semiconductor facility at White Pines Commerce Park » Located on State Route 31 with 19,117 VPD & Directly across from Great Northern Mall redevelopment project - \$1 billion investment on 215 acres poised totransform the area » Located 3 miles West from Micron's \$100 billion dollar, 1,400 - acre semiconductor facility at White Pines Commerce Park » Located on State Route 31 with 19,117 VPD & Directly acres for the project in the project of t