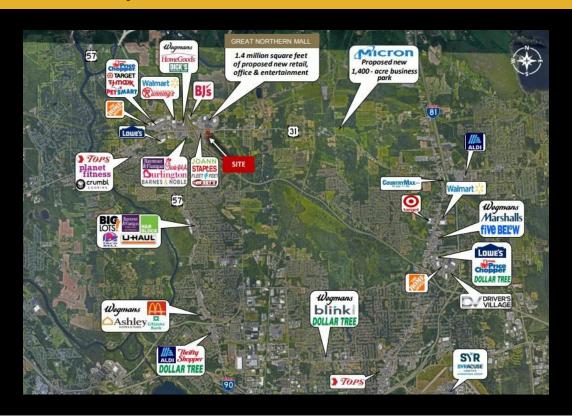

## **Description**

»Prime opportunity in the growing market of Clay, NY » Directly across from Great Northern Mall redevelopment project - \$1 billion investment on 215 acres poised totransform the area » Located 3 miles West from Micron's \$100 billion dollar, 1,400 - acre semiconductor facility at White Pines Commerce Park » Located on State Route 31 with 19,117 VPD & Directly across from Great Northern Mall redevelopment project - \$1 billion investment on 215 acres poised totransform the area » Located 3 miles West from Micron's \$100 billion dollar, 1,400 - acre semiconductor facility at White Pines Commerce Park » Located on State Route 31 with 19,117 VPD & Directly across from Great Northern Mall redevelopment project - \$1 billion investment on 215 acres poised totransform the area » Located 3 miles West from Micron's \$100 billion dollar, 1,400 - acre semiconductor facility at White Pines Commerce Park » Located on State Route 31 with 19,117 VPD & Directly acres for the project in the project of t