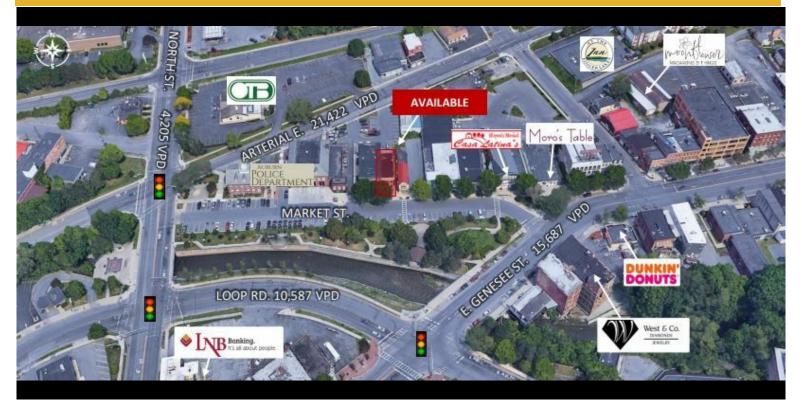

## **Description**

\$13.50/SF plus utilitiesMultiple potential uses including office, retail and serviceoriented with open floor plan, 12' ceilings, twoprivate restrooms and a storage roomExcellent location just off East Genesee Street nearArterial Highway East in vibrant downtown Auburn,walking distance to Wegmans, area restaurants & amp;amp; hotelsEasy access to building with street level entrance & amp;amp; tworear parking spaces