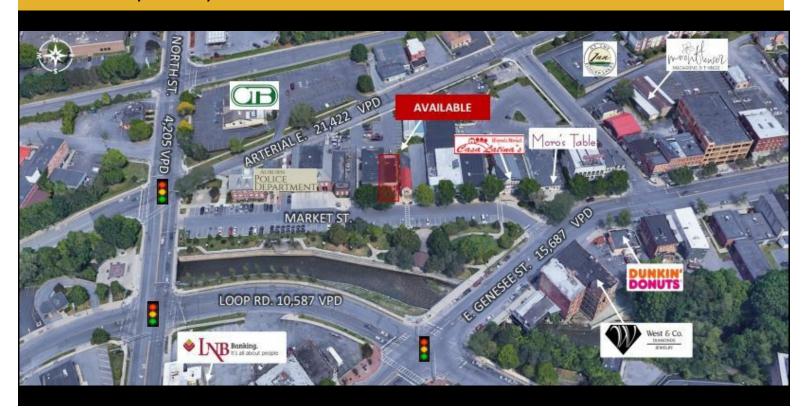

## **Description**

\$13.50/SF plus utilitiesMultiple potential uses including office, retail and serviceoriented with open floor plan, 12' ceilings, twoprivate restrooms and a storage roomExcellent location just off East Genesee Street nearArterial Highway East in vibrant downtown Auburn,walking distance to Wegmans, area restaurants & amp;amp; hotelsEasy access to building with street level entrance & amp;amp; tworear parking spaces