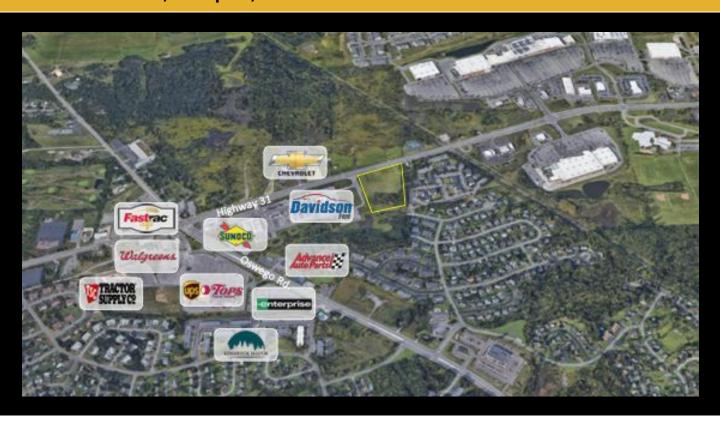

## **Description**

Prime retail site available at signalized intersection in the heart of Clay's Regional Retail Corridor. Full Access on Route 31 with major off-site improvements completed. Join Davidson Ford on this prime Route 31 property. \$90,000 per acre, annually. NNN