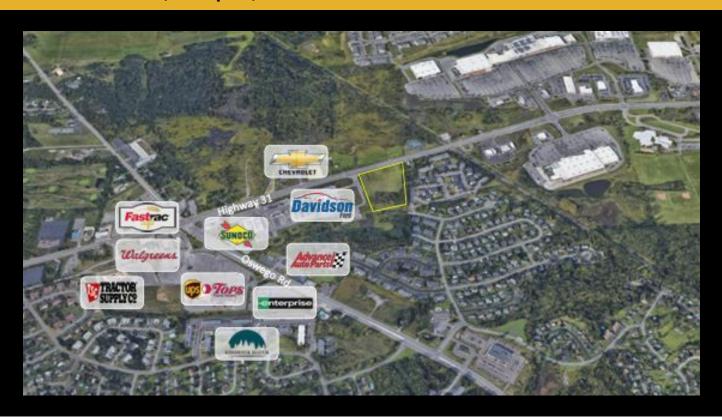

## **Description**

Prime retail site available at signalized intersection in the heart of Clay's Regional Retail Corridor. Full Access on Route 31 with major off-site improvements completed. Join Davidson Ford on this prime Route 31 property. \$90,000 per acre, annually. NNN