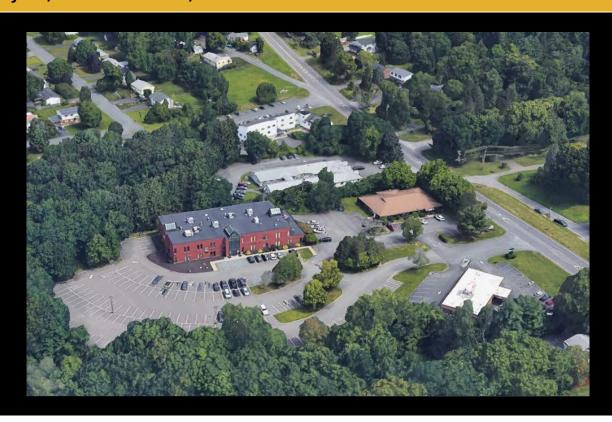

# For Lease - Route 4 Class A Office Space - \$8,820.50/Month or \$1.62/SF/Month 73 A Troy Rd, East Greenbush, New York 12061

# **Description**

SECOND FLOOR SPACE WITH FLOOR TO CEILING WINDOWS.EXECUTIVE OFFICE WITH GLASS CEILINGTHIS PROPERTY IS APPROXIMATELY 5 MINUTES FROM DOWNTOWN ALBANY JUST ACROSS THE HUDSON RIVERAVAILABLE SPACE:  $\pm$  5,428 SF RENTABLE SFLANDLORD MAY SUBDIVIDE TO MAKE SMALLER SUITESPARKING: ~175 SPACESSERENE, PARK-LIKE FEELING WITH PYLON SIGN AT STREETASKING: \$19.50 PSF + UTILITIES AND INCREASE IN BASE YEAR.

# **Listing Details**

Parking Spaces: 175

<sup>\*</sup>No warranty or representation, express or implied, is made to the accuracy or completeness of the information contained herein, and same is submitted subject conditions, withdrawal without notice, and to any special listing conditions imposed by the property owner(s). As applicable, we make no representation as to the condition of the property (or properties) in question.