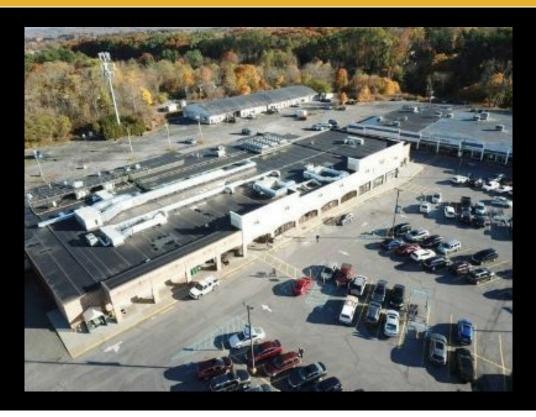

## **Description**

Don't miss out on this exceptional chance to position your business within the premier retail hub of the capital district! Nestled in one of Albany County's most coveted communities, this 160,000 square foot shopping center boasts an impressive lineup of tenants including Hannaford, Dollar Tree, and a mix of other national and local retailers, ensuring a steady flow of foot traffic. With available spaces ranging from 2,000 to 5,200 square feet, there's ample room to accommodate your business needs and aspirations. Seize this opportunity to elevate your brand presence and join the thriving commercial landscape of the area. For further details, reach out to our dedicated listing brokers today!

| Basic In          | formation       |
|-------------------|-----------------|
| Lease Price:      | \$1.33          |
| Property Type:    | Retail          |
| Property Subtype: | Shopping Center |
| Available Space:  | 3000.0 SF       |
| Total Building:   | 169,000 SF      |
| Lot Size:         | 9.09 Acres      |
| REB Listing ID:   | COM561          |

| Details         |                                   |                  |             |
|-----------------|-----------------------------------|------------------|-------------|
| Listin          | Listing Details Structure Details |                  | ıre Details |
| Lot Size:       | 9.09 Acres                        | Stories:         | 1           |
| Ceiling Height: | 14 Feet                           | Sanitary System: | Sewer       |
| Year Built:     |                                   | Water:           | Public      |
| Parking Spaces: | 700                               |                  |             |