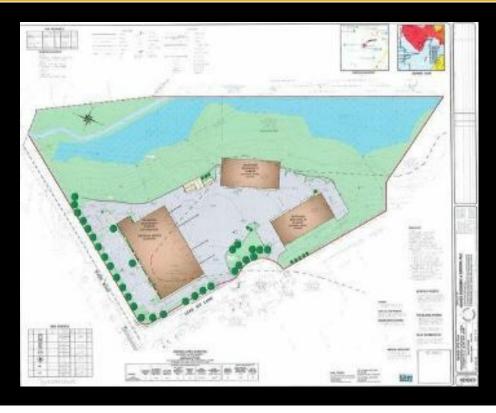

## Description

New construction office/warehouse park being delivered spring 2024. professionally designed spaces ranging from 3000 - 7000+ SF. loading docks and drive-in doors. under 15 minutes to Clifton Park. Three (3) Buildings- Two Buildings 12,000 sq ft One Building 30,000 sq ft

| Basic Information |             | Details         |                  |                  |                  |  |
|-------------------|-------------|-----------------|------------------|------------------|------------------|--|
| ase Price:        | \$1.17      | List            | Listing Details  |                  | Structure Detail |  |
| operty Type:      | Office      | Lot Size:       | 10.06 Acres      | Power Amps:      | 200              |  |
| ailable Space:    | 54000.0 SF  | Ceiling Height: | 18 Feet          | Heat:            | Electri          |  |
| al Building:      | 54,000 SF   | Parking Spaces: | 100              | Sanitary System: | Sewer            |  |
| Size:             | 10.06 Acres | Zoning:         | Light Industrial | Water:           | Public           |  |
| Listing ID:       | COM563      |                 | Eight maastral   | Water.           | i ablic          |  |