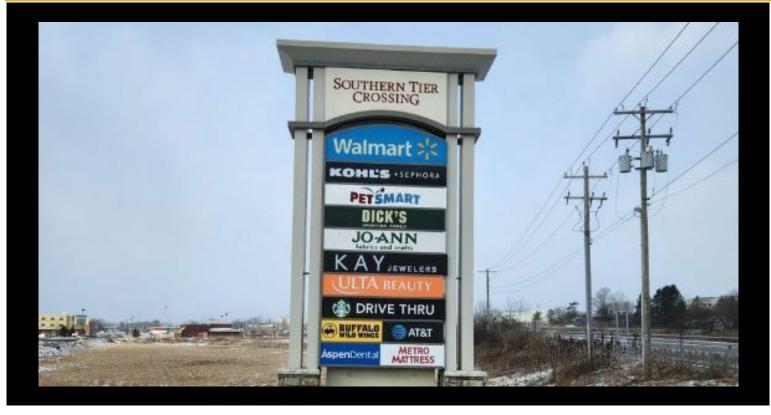

## Description

Large regional shopping center anchored by Walmart, Kohl's and Dick's. Excellent visibility and accessibility from I-86. Inline spaces from 1,200 sf to 8,000 sf available. There is a pad site available as well as an additional 56 acres for new development. Other tenants include Starbucks, Petsmart, Ulta, JoAnns, Metro Mattress, Buffalo Wild Wings, Texas Roadhouse, Red Robin, Aldi and many more.