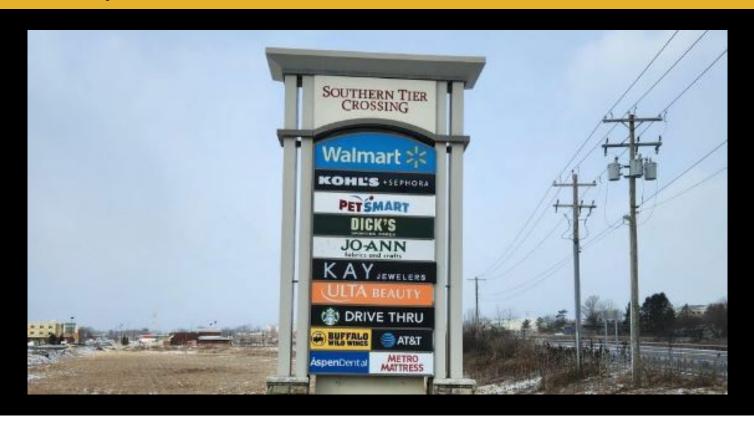

## **Description**

Large regional shopping center anchored by Walmart, Kohl's and Dick's. Excellent visibility and accessibility from I-86. Inline spaces from 1,200 sf to 8,000 sf available. There is a pad site available as well as an additional 56 acres for new development. Other tenants include Starbucks, Petsmart, Ulta, JoAnns, Metro Mattress, Buffalo Wild Wings, Texas Roadhouse, Red Robin, Aldi and many more.