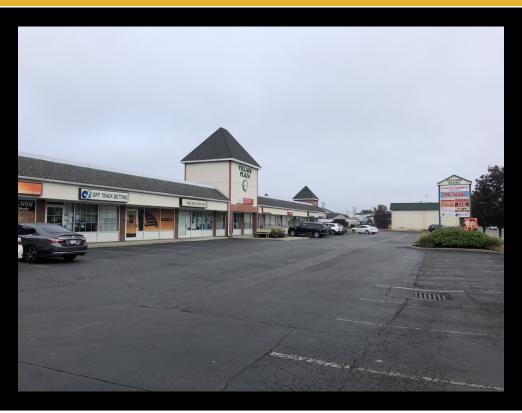

For Lease - 2700 Sf Retail Space In The Only Shopping Center In Green Island, New York - \$6,750.00/Month or \$2.50/SF/Month 20 Lower Hudson Ave, Troy, New York 12183

## **Description**

JUST ACROSS THE BRIDGE FROM TROY, NEW YORK. PRIME LOCATION TO SERVICE CUSTOMERS IN GREEN ISLAND, WATERVLIET, TROY, AND OTHER SURROUNDING COMMUNITIES. EXCELLENT STREET VISIBILITY, PYLON SIGNAGE, AND AMPLE PARKING. CO-TENANTS: ST. PETER'S HEALTH PARTNERS, MR. SUBB, OTB, K&M UNIFORM, IMAGES NAIL SALON, VIBES TANNING SALON, ISLAND LAUNDROMAT, DUNKIN, AND A MEXICAN RESTAURANT. PARKING: 110+ SPACES. AVAILABLE SPACE: 1,350 SF FORMER AUDIOLOGIST AND1,350 SF RETAIL. ASKING: \$30.00 PSF NNN. NNN'S: \$3.47 PSF (TAXES \$2.76 PSF, CAM/INS. \$0.71PSF). TRAFFIC COUNT: 11,551 CARS/DAY.