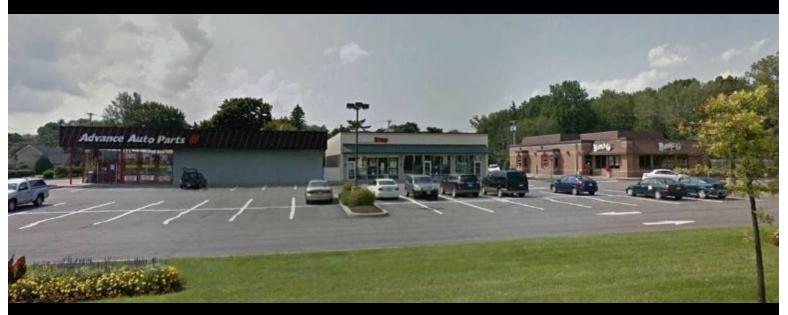

## **Description**

VERY BUSY PLAZA WITH GREAT VISIBILITY! TENANTS INCLUDE WENDY'S, ADVANCE AUTO PARTS AND GAME STOP

| Basic Inf         | ormation        |
|-------------------|-----------------|
| Lease Price:      | \$165.42        |
| Property Type:    | Retail          |
| Property Subtype: | Shopping Center |
| Available Space:  | 1191.0 SF       |
| Total Building:   | 4,830 SF        |
| Lot Size:         | 2.87 Acres      |
| REB Listing ID:   | COM572          |
|                   |                 |