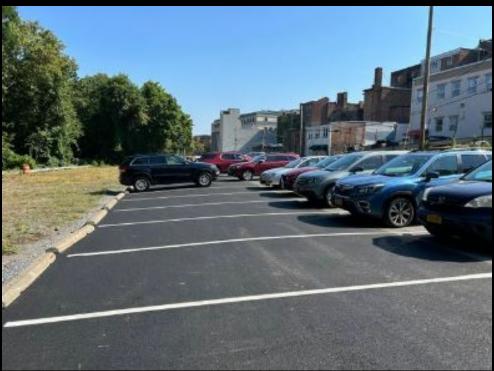

## **Description**

Property consists of 50+ parking spaces with a portion newly paved. Additional parcels ready for paving and bumpered to create a total potential for 60+ parking spaces all together. Currently receiving rental income from close to 40 spaces. 31 Spruce is included and owned by easement. Also, a 50' x 255' parcel is part of the overall site. LBO has full site plan available.